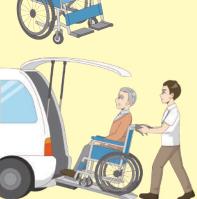

#### ■福祉車両電動リフト付き装備

- ・日産キャラバン(付添い最大5名乗車可)
- · 車椅子2台同時乗車
- ストレッチャー1台乗車
- ・搬送時、車椅子無料貸出し

LINEへの登録は こちらから

### あらゆるシーンに対応させていただきます

お食事

- (②) 安心と安全を最優先します。

病院施設

- (②) 外出を諦めていた家族旅行 (いちご狩り・お花見・温泉等) また冠婚葬祭時の外出の 足としてご利用ください。
- (@) ご自宅からドア to ドア、 ベッド to ベッドの外出を 親切&丁寧なサービスで お応えします。
- (②) お見積りは無料です。 お気軽にご相談ください。
- (②) 遠方でも近隣でも送り迎え できます。お気軽にどうぞ!!
- (②) 車いす2台同時乗車、または ストレッチャー1台乗車、付添い 最大5名まで乗車できます。 送迎時の車いす無料貸出し。
- (②) 車いすに乗ったまま乗降可能 な、リフト付き大型車両です。
- 階段も車いすに乗車したまま、 昇降します。(別途料金加算)