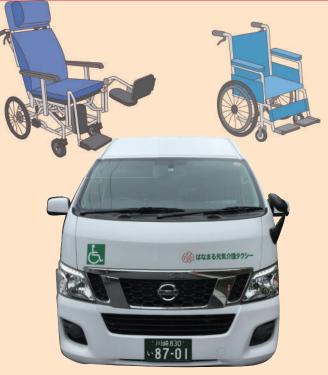

#### ■福祉車両電動リフト付き装備

- ・日産キャラバン(付添い最大5名乗車可)
- · 車椅子2台同時乗車
- ストレッチャー1台乗車
- ・搬送時、車椅子無料貸出し

LINEへの登録は こちらから

### このような方に最適です

■おひとりでの外出が困難な方 (杖歩行・障害者等) (一時的なケガ・歩行困難者、移動困難、 一般タクシーでは乗降困難な方) ■車いすで移動されている方 ■入退院・転院・通院などにご利用ください。 リクライニング車いす・ストレッチャー(有料) もご利用ください。 ■車イスは無料貸出し(移送時のみ) ■付き添いの方も5人まで乗車できます。

<u> 民間救急サービス・介護タクシー</u> 介護タクシー

### あらゆるシーンに対応させていただきます

お食事

- (②) 安心と安全を最優先します。

病院施設

- (②) 外出を諦めていた家族旅行 (いちご狩り・お花見・温泉等) また冠婚葬祭時の外出の 足としてご利用ください。
- (@) ご自宅からドア to ドア、 ベッド to ベッドの外出を 親切&丁寧なサービスで お応えします。
- (②) お見積りは無料です。 お気軽にご相談ください。
- (②) 遠方でも近隣でも送り迎え できます。お気軽にどうぞ!!
- (②) 車いす2台同時乗車、または ストレッチャー1台乗車、付添い 最大5名まで乗車できます。 送迎時の車いす無料貸出し。
- (②) 車いすに乗ったまま乗降可能 な、リフト付き大型車両です。
- 階段も車いすに乗車したまま、 昇降します。(別途料金加算)